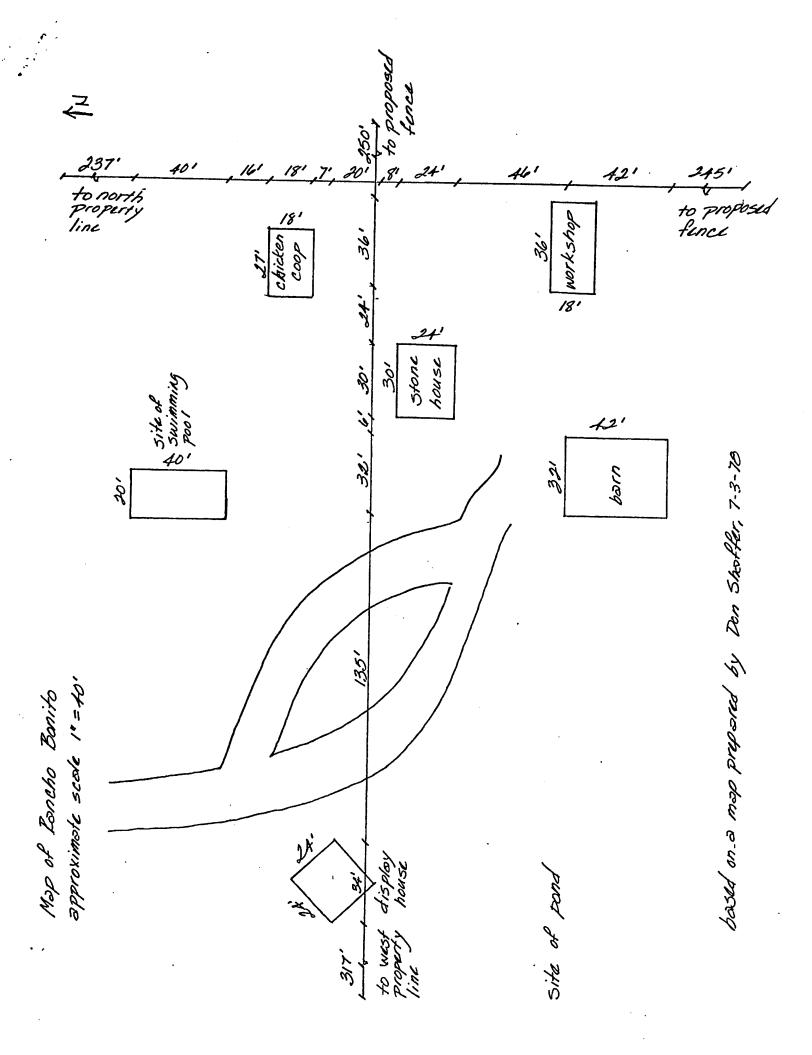

The main entrance to the farm on State Road 14, one-half mile south of Mountainair, is decorated with cut and painted logs. The first structure encountered is the display house which once served as the workshop. It is a frame (24-by-24-foot) gable-roofed structure. The exterior is decorated with logs and is colorfully painted. The chimney is log encased and one pediment has a red, white; and blue painted design. In the spring of 1978 there was a fire in the house and shortly after the house was rebuilt as it was originally.

Across the road from the display house is a swimming pool, a rock garden, and windmill. The swimming pool is not in use and the tower of the windmill has collapsed. South of the display house was a pond which was used for boating.

Southeast of the pond is the barn, the only building still in use. It is a frame building and has a gable roof and decorative log siding. On the doors are some of Shaffer's works figures with milk pails and geometric designs. In the pediment is a log star burst and the name and date.

The tenant's house, northeast of the barn, is a stone house with a shed roof. The stone used is rough limestone and the parapet is of cobblestone. The chimney is of rough cut stone and there are geometric designs in the parapet: The house has four rooms and is currently vacant. The ceiling was originally of Celotex, but was damaged by water. The roof and ceiling have been replaced.

The workshop and chicken coop are beyond the house and barn. Both are small metal buildings, one with a shed roof and the other with a flat roof. Pop Shaffer's tools and equipment remain intact in the workshop.

Originally, Pop Shaffer's animals were displayed in the few acres around the structures. All the animals have been removed.

| 1700-1799ARTENGINEERINGMUSICTHEATER                           | PERIOD                 | AF                   | REAS OF SIGNIFICANCE CH                   | ECK AND JUSTIFY BELOW |                                                         |
|---------------------------------------------------------------|------------------------|----------------------|-------------------------------------------|-----------------------|---------------------------------------------------------|
| 1700-1799ARTENGINEERINGMUSICTHEATER                           | 1400-1499              | _ARCHEOLOGY-HISTORIC | CONSERVATION                              | _LAW                  | SCIENCE                                                 |
| X1900COMMUNICATIONSINDUSTRYPOLITICS/GOVERNMENTOTHER (SPECIFY) | 1700-1799<br>1800-1899 | ART<br>COMMERCE      | ENGINEERINGEXPLORATION/SETTLEMENTINDUSTRY | MUSIC<br>PHILOSOPHY   | SOCIAL/HUMANITARIANTHEATERTRANSPORTATIONOTHER (SPECIFY) |