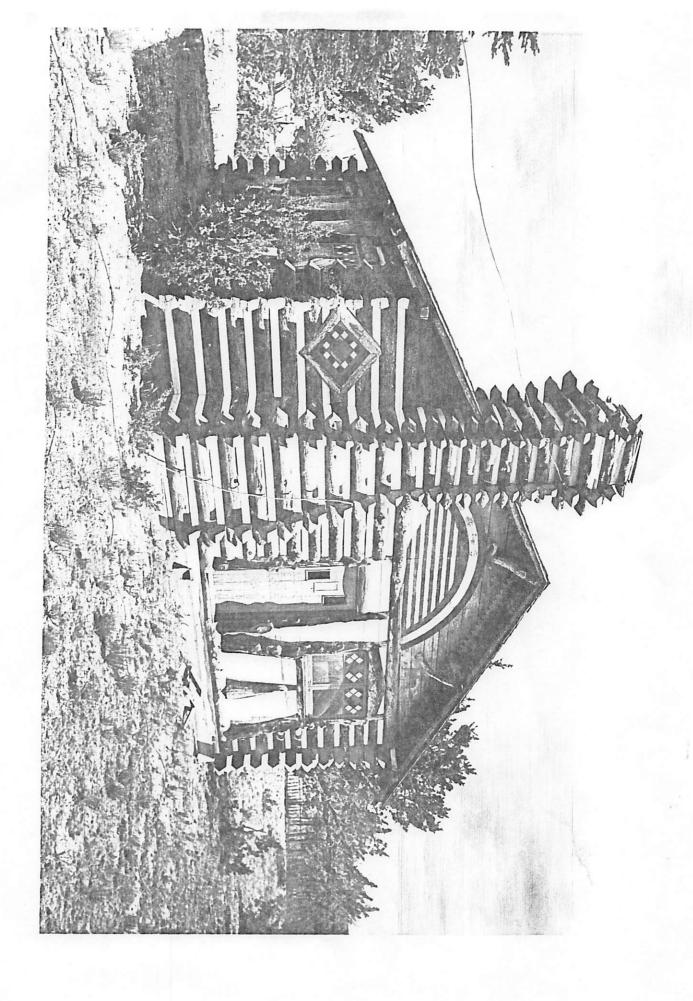

The tenant's house, northeast of the barn, is a stone house with a shed roof. The stone used is rough limestone and the parapet is of cobblestone. The chimney is of rough cut stone and there are geometric designs in the parapet: The house has four rooms and is currently vacant. The ceiling was originally of Celotex, but was damaged by water. The roof and ceiling have been replaced.