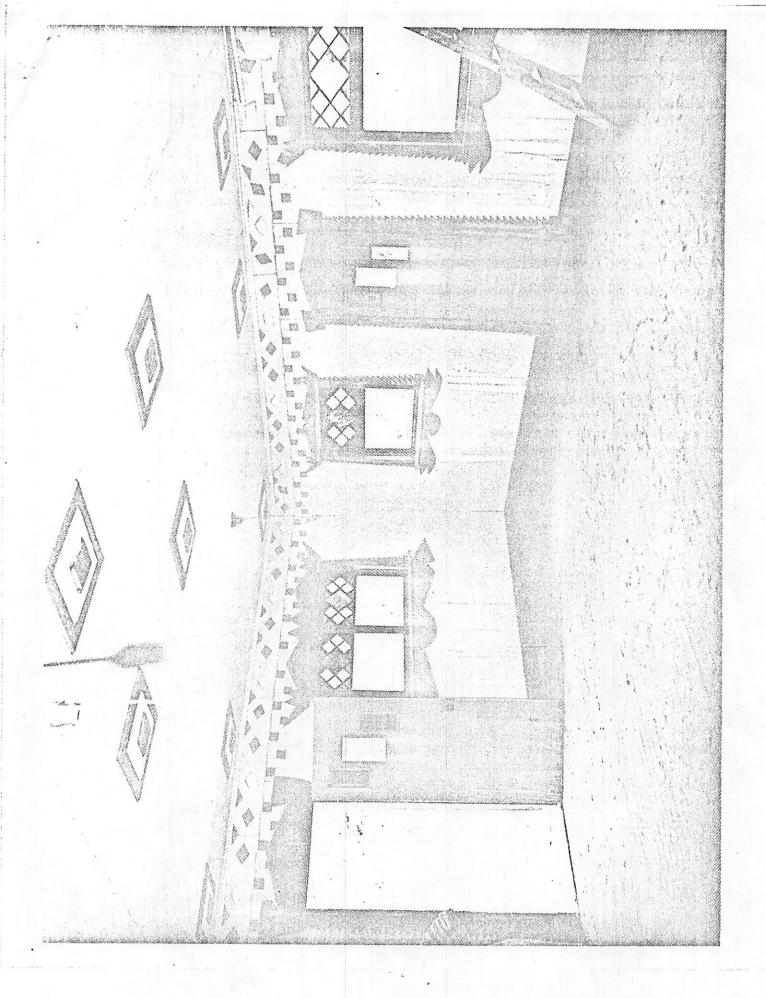

# DESCRIBE THE PRESENT AND ORIGINAL (IF KNOWN) PHYSICAL APPEARANCE

Pop Shaffer's Rancho Bonito consists of five structures all of which were built in the lat 1930s. Though it was under cultivation to provide produce for the Shaffer Hotel in Mountainair; the primary purpose of Rancho Bonito was to provide workshop and display area for Shaffer's unique animal art.

The main entrance to the farm on State Road 14, one-half mile south of Mountainair, is decorated with cut and painted logs. The first structure encountered is the display house which once served as the workshop. It is a frame (24-by-24-foot) gable-roofed structure. The exterior is decorated with logs and is colorfully painted. The chimney is log encased and one pediment has a red, white; and blue painted design. In the spring of 1978 there was a fire in the house and shortly after the house was rebuilt as it was originally.

Across the road from the display house is a swimming pool, a rock garden, and windmill. The swimming pool is not in use and the tower of the windmill has collapsed. South of the display house was a pond which was used for boating.

Southeast of the pond is the barn, the only building still in use. It is a frame building and has a gable roof and decorative log siding. On the doors are some of Shaffer's works figures with milk pails and geometric designs. In the pediment is a log star burst and the name and date.