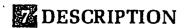

The main entrance to the farm on State Road 14, one-half mile south of Mountainair, is decorated with cut and painted logs. The first structure encountered is the display house which once served as the workshop. It is a frame (24-by-24-foot) gable-roofed structure. The exterior is decorated with logs and is colorfully painted. The chimney is log encased and one pediment has a red, white; and blue painted design. In the spring of 1978 there was a fire in the house and shortly after the house was rebuilt as it was originally.

Across the road from the display house is a swimming pool, a rock garden, and windmill. The swimming pool is not in use and the tower of the windmill has collapsed. South of the display house was a pond which was used for boating.

Southeast of the pond is the barn, the only building still in use. It is a frame building and has a gable roof and decorative log siding. On the doors are some of Shaffer's works figures with milk pails and geometric designs. In the pediment is a log star burst and the name and date.