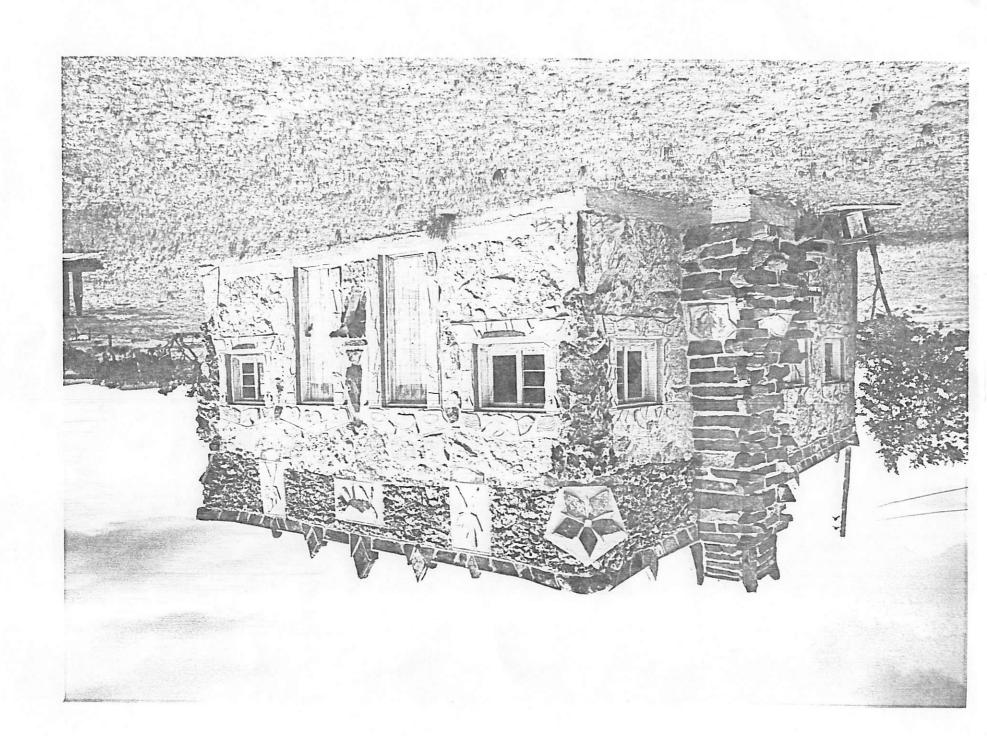

The main entrance to the farm on State Road 14, one-half mile south of Mountainair, is decorated with cut and painted logs. The first structure encountered is the display house which once served as the workshop. It is a frame (24-by-24-foot) gable-roofed structure. The exterior is decorated with logs and is colorfully painted. The chimney is log encased and one pediment has a red, white; and blue painted design. In the spring of 1978 there was a fire in the house and shortly after the house was rebuilt as it was originally.

Clem "Pop" Shaffer was born in 1880 in Harmony, Indiana and moved with his new wife to Mountainair in 1908. Like many folk artists the heart of his life's work began later in life. In the 1920's he began work on the Hotel Shaffer at the urging of his wife. As he says in his autobiography, "In 1929 I built a dining room on the hotel also 8 more rooms the dining room is my unusual piece of work." By 1931 he had built the fence which runs along beside the Hotel Shaffer. "Then in 1937 I started to build my tenant a house and barn on the ranch I also built a show house for my wooden animals I also built a work shop where I make all my wooden animals." Today these buildings -- the Hotel Shaffer, the cow barn, the show house, and the tenant's -- remain remarkably intact. The creatures that inhabit their walls as unusual ornament have not been vandalized, but serve to give an impression of the total universe, a very private universe, that "Pop" Shaffer created in this small, dying town.