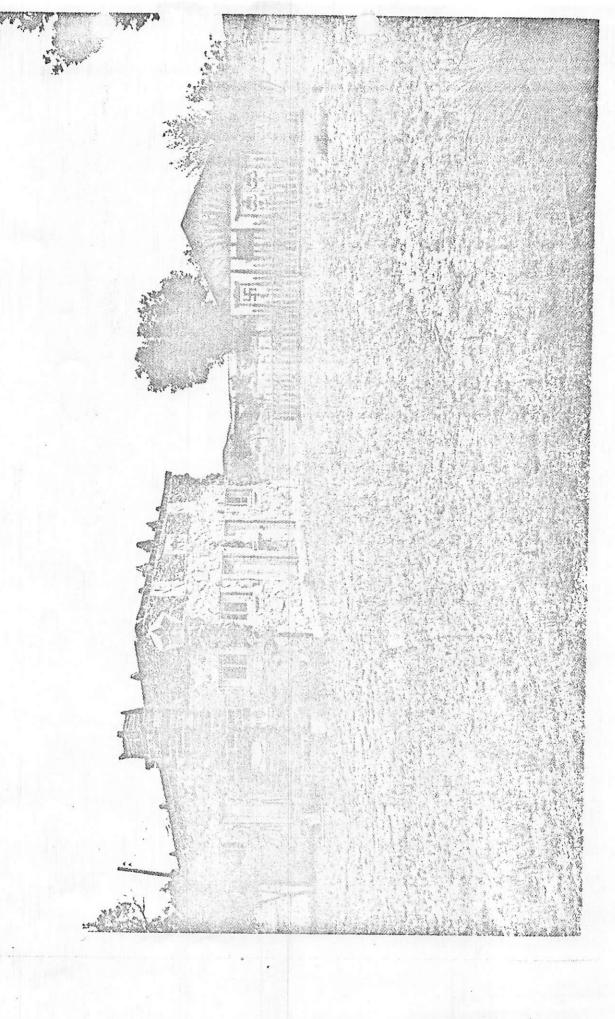

# DESCRIBE THE PRESENT AND ORIGINAL (IF KNOWN) PHYSICAL APPEARANCE

Pop Shaffer's Rancho Bonito consists of five structures all of which were built in the lat 1930s. Though it was under cultivation to provide produce for the Shaffer Hotel in Mountainair; the primary purpose of Rancho Bonito was to provide workshop and display area for Shaffer's unique animal art.

The main entrance to the farm on State Road 14, one-half mile south of Mountainair, is decorated with cut and painted logs. The first structure encountered is the display house which once served as the workshop. It is a frame (24-by-24-foot) gable-roofed structure. The exterior is decorated with logs and is colorfully painted. The chimney is log encased and one pediment has a red, white; and blue painted design. In the spring of 1978 there was a fire in the house and shortly after the house was rebuilt as it was originally.

Clem "Pop" Shaffer was born in 1880 in Harmony, Indiana and moved with his new wife to Mountainair in 1908. Like many folk artists the heart of his life's work began later in life. In the 1920's he began work on the Hotel Shaffer at the urging of his wife. As he says in his autobiography, "In 1929 I built a dining room on the hotel also 8 more rooms the dining room is my unusual piece of work." By 1931 he had built the fence which runs along beside the Hotel Shaffer. "Then in 1937 I started to build my tenant a house and barn on the ranch I also built a show house for my wooden animals I also built a work shop where I make all my wooden animals." Today these buildings -- the Hotel Shaffer, the cow barn, the show house, and the tenant's -- remain remarkably intact. The creatures that inhabit their walls as unusual ornament have not been vandalized, but serve to give an impression of the total universe, a very private universe, that "Pop" Shaffer created in this small, dying town.