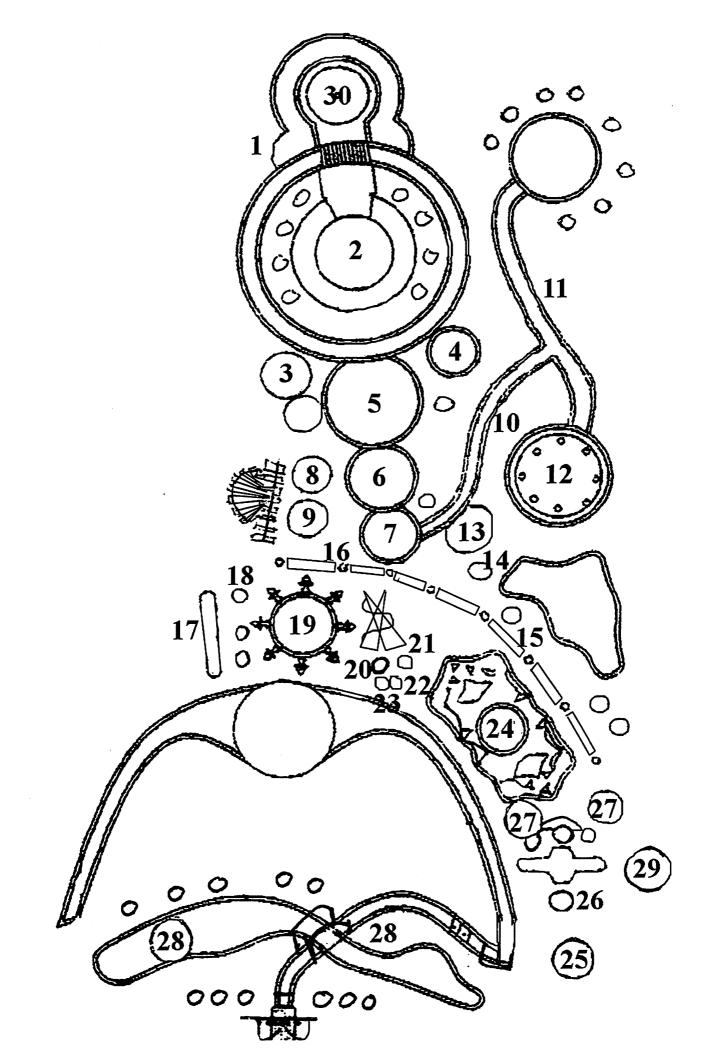

## Kenny Hill Site – Chauvin, LA Map Location Descriptions

- 1. Little girl with walkway around unfinished fountain bayou edge
- 2. Lighthouse with walkway and face of God planters
- 3. Kenny with eagle column, roses on column
- 4. Kenny with eagle column, roses in eagle's mouth
- 5. Two angels in front of lighthouse
- 6. Purple walkway circle with comet and Kenny's symbol
- 7. Walkway circle with earth symbol
- 8. Kenny with cross
- 9. Blank circle with bas of anchor
- 10. Black/Death processional with footprints and 7 ½ black figures
- Life processional with 14 ½ figures: 2 babies, 6 angels, 2 black men, 1 girl, bride and groom, 1 solider, and 1 male figure stepping from black procession, ½ black, ½ white
- 12. 8 columns with angels above Kenny Hill being comforted by an angel
- 13. Kenny Hill on horse
- 14. Angel blowing on a trumpet
- 15. Angels with swords on top of columns
- 16. 5 columns
- 17. Side gateway to garden with 2 angels wearing shrimper boots
- 2 angels inside gateway pointing to round blue circle in ground with 9 circles inside
- 19. Pentecostal flame with circle around it with 8 doves and crests with flames inside
- 20. Male Angel with symbol on back
- 21. Kenny Hill with seashell to ear
- 22. Angel with hourglass
- 23. Angel with harp
- 24. Yellow rope border (concrete) with 4 blue angels and eagles on incense burner with elaborate red designs and white shell in ground: border says " Gen, and Enter Into my Heart." 26 red designs
- 25. Kenny Hill with bleeding heart and bas which says "It is emty" {sic}
- 26. Entry gate on road side: unfinished with 2 medallions on ground with 9 circles and black and white lines
- 27. 2 standing white angels with dove crests pointing to purple, floral medallion
- 28. Heartofact walkways and bridge with pool underneath (blue) and 12 unfinished circle planters with scalloped edges