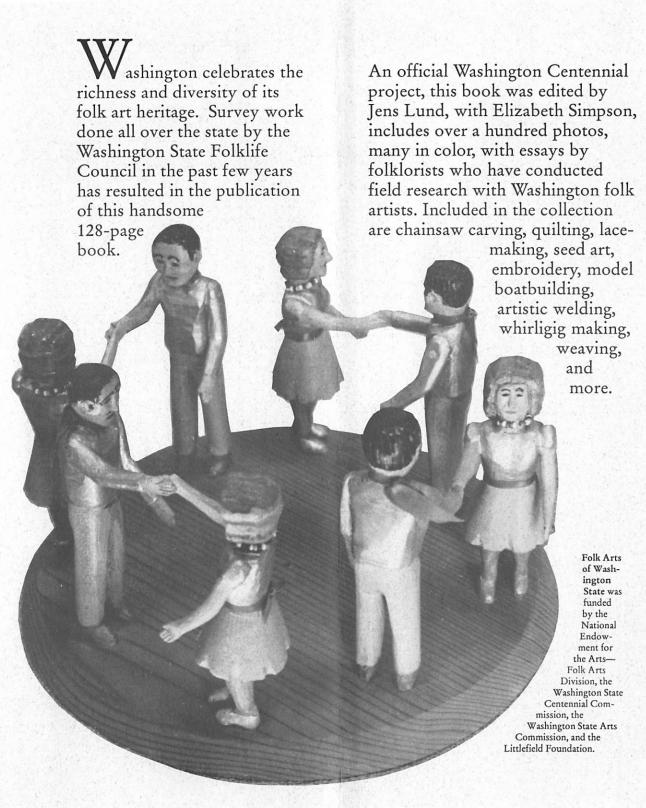

| Ord | er | Form |  |
|-----|----|------|--|
|     |    |      |  |

Folk Arts of Washington State costs \$14.95, Washington residents add \$1.16 sales tax per book.

Council Members receive a \$2 discount. Members price is \$12.95 + \$1.01 tax.