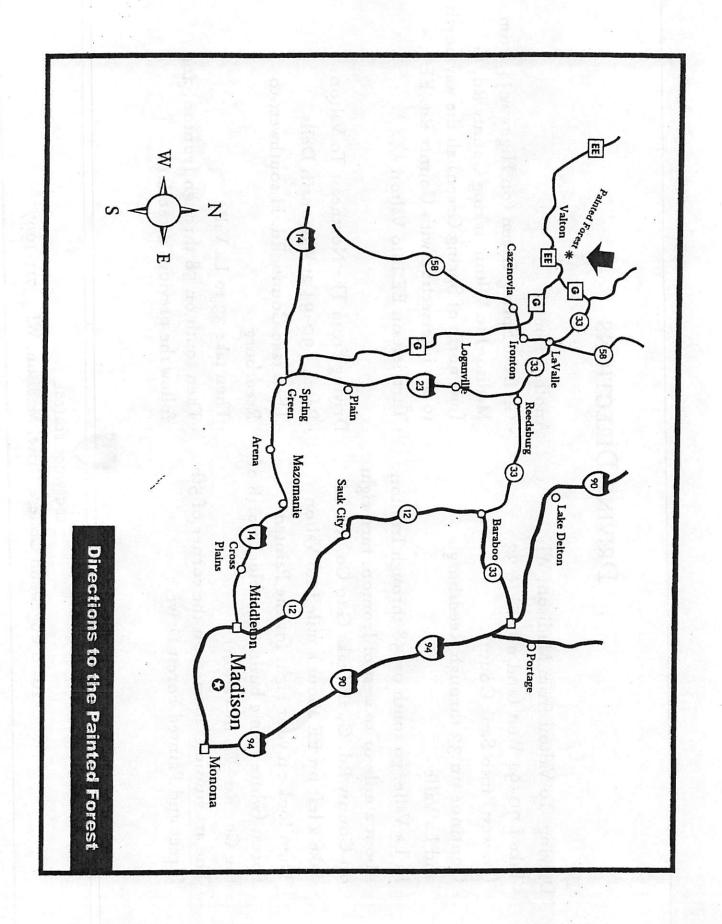

## DRIVING DIRECTIONS

``

Driving To Valton from Madison, WI:

- Take I 90-94 West (and north) to 33 (go west) into Sauk County
- Continue on 33 through Reedsburg and La Valle
- · In La Valle, go south on 58 through Ironton
- About a mile or so west of Ironton, turn right on County Rd. G, and take G to Co. Rd. EE
- · Take a left on EE about a mile into Valton
- Then look on your right for the Painted Forest (white frame building, a block north of the Co. Rd. EE in Valton)
- The art studio is located on the corner of 5th Street and Painted Forest Drive.

Another Route:

- Go from Spring Green (on Highway 14 from Madison) to Valton, taking County Rd. G (just north of Spring Green) all the way north to the intersection with County Rd. EE
- Turn left on EE into Valton

Driving From The Northeast To Valton:

- Reach I 90-94 at Wisconsin Dells
- Then take County Rd. H southwest to Reedsburg

• Then take 33 to La Valle

• Then south on 58 through Ironton, and follow the previous directions