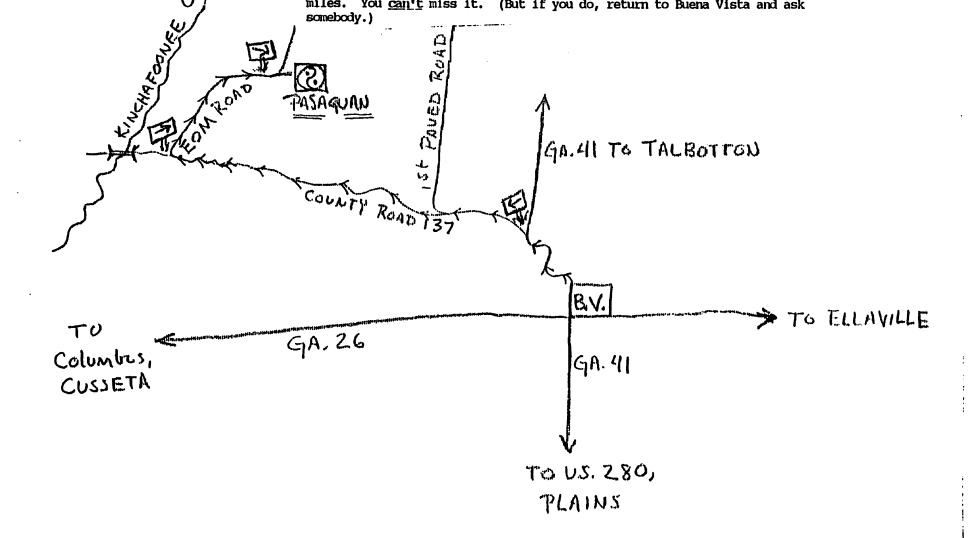

## FROM BUENA VISTA TO PASAQUAN

Look for PASAQUAN signs at turn points. Drive north from Buena Vista town square (northwest corner) on GA 41, drive about 1 1/2 miles (you'll pass Marion Memorial Hospital on left and C & W cabinet works on right--also the county sheriff's office and jail-slow down!). Bear left at the Gypsy Camp Service Station and drive about 3+ miles to the second paved road on your right. This is the "Eddie Martin Road." Turn right and go about 3/4 miles. You can't miss it. (But if you do, return to Buena Vista and ask somebody.)