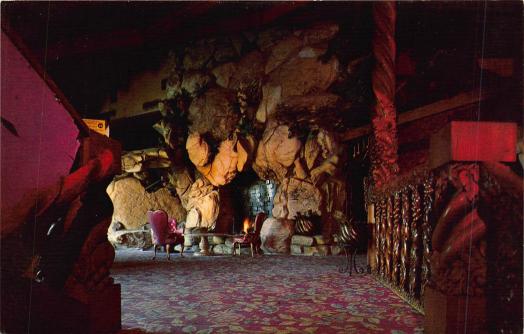

## MADONNA INN LOBBY

From this lobby, entrance is provided to the Gold Rush Room, Cocktail Bar, Coffee Shop, Garden Room and Gift Shop upstairs, and to the Wine Cellar and Banquet Room downstairs.

The leaded glass door and window panels were all custom designed and fabricated for the Madonna Inn. The gigantic rock fireplace was designed by the Owner . . . some of these rocks weigh as much as 15 tons . . . other rocks outside of the building weigh up to 209 tons each. Enjoy a comfortable chat by the fireside, while waiting for others to join your party . . . champagne bar directly around the corner.