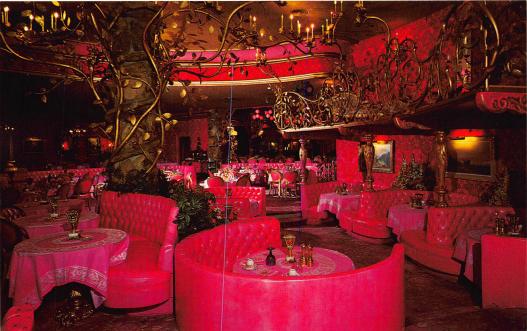

## GOLD RUSH DINING ROOM

The highlight of this Main Dining Room is the "Gold Tree". This unusual lighting device, which measures 28 feet across, was built in place by various Madonna Inn and Madonna Construction Company craftsmen. Each petal, blossom and stem was hand made from copper and then gold leafed.

Dining Room has seating capacity of 500 people. Marble balustrade, to the left out of view of this photo, is an import from Europe.

Enjoy delightful dining and dancing (Dance Bands each Friday and Saturday) in this unique, intimate atmosphere. U.S.A.