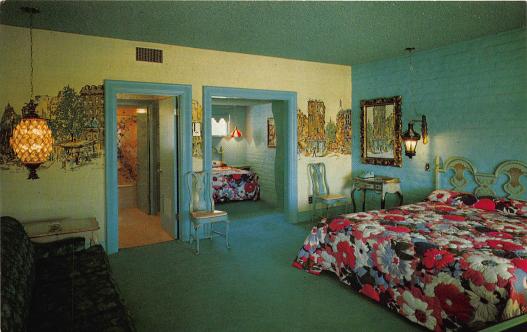

## PARIS VIOLETS

With the wallpaper depicting Paris street scenes ... large gay design for the quilted bed spreads ... a crystal lamp with colors changing from pinks to blues to violets, we have named this room PARIS VIOLETS. Lamps in the front bedroom are copies of old Parisian street lamps. A lighted painting in the back bedroom depicts the famed Eliffel Tower. Floral violets have been used throughout the bathroom and dressing room on the basin. light fixtures and shower door.